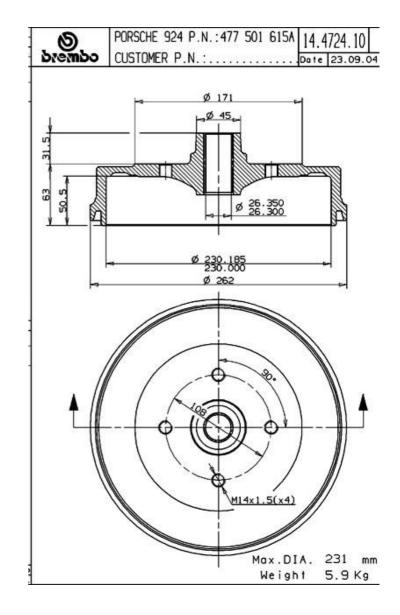

## **Technical specifications**

EAN code

Diameter

8020584472415

230 mm

Width

Height 94,5

Number of holes

**50,5** mm

Max diameter 231,5 mm

## **COMPATIBLE OE PART NUMBERS**

477501615A

PORSCHE