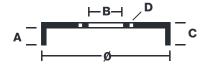

## **Technical specifications**

EAN code

Diameter

8020584472415

230 mm

Width

Height 94,5

Number of holes

**50,5** mm

Max diameter 231,5 mm