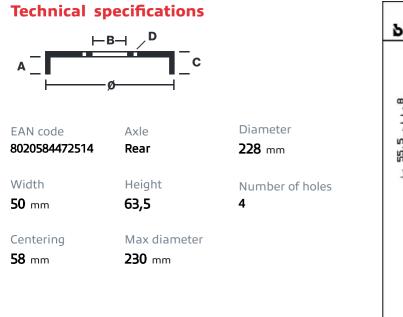

## DRUM 14.4725.10

The 14.4725.10 drum is synonymous with reliability

Brembo has developed several design solutions for drum brakes which combine multiple materials to reduce the overall weight. The most popular range of lamellar graphite cast iron drums is supplemented by cast iron drums with a steel sprocket flange and aluminium drums, whereby only the inner part of the drum on which the shoes operate are made of lamellar cast iron, namely the brake band. Additionally drums with built-in bearing kit and hub are added to this range.