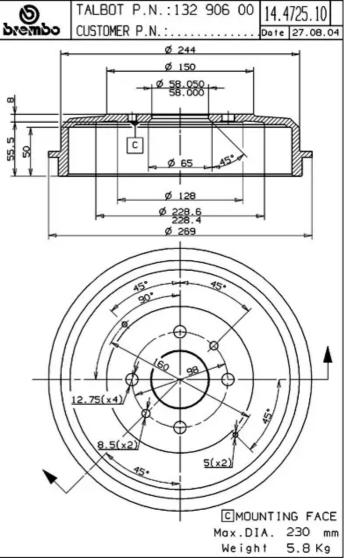

## DRUM 14.4725.10

The 14.4725.10 drum is synonymous with reliability

Brembo has developed several design solutions for drum brakes which combine multiple materials to reduce the overall weight. The most popular range of lamellar graphite cast iron drums is supplemented by cast iron drums with a steel sprocket flange and aluminium drums, whereby only the inner part of the drum on which the shoes operate are made of lamellar cast iron, namely the brake band. Additionally drums with built-in bearing kit and hub are added to this range.

## **COMPATIBLE OE PART NUMBERS**

13290600

TALBOT