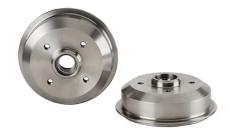

## DRUM 14.4979.50

## The 14.4979.50 drum is synonymous with reliability

Brembo has developed several design solutions for drum brakes which combine multiple materials to reduce the overall weight. The most popular range of lamellar graphite cast iron drums is supplemented by cast iron drums with a steel sprocket flange and aluminium drums, whereby only the inner part of the drum on which the shoes operate are made of lamellar cast iron, namely the brake band. Additionally drums with built-in bearing kit and hub are added to this range.

- ✓ OE-equivalent
- Brembo quality
- Safety
- ✓ Durability
- Bearing kit