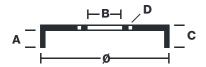

## **Technical specifications**

| Axle            | Diameter                      |
|-----------------|-------------------------------|
| Rear            | <b>180</b> mm                 |
|                 |                               |
| Height          | Number of hole:               |
| 76,5            | 4                             |
|                 |                               |
| Max diameter    | B                             |
| <b>181,3</b> mm | Bearing kit                   |
|                 | Rear Height 76,5 Max diameter |