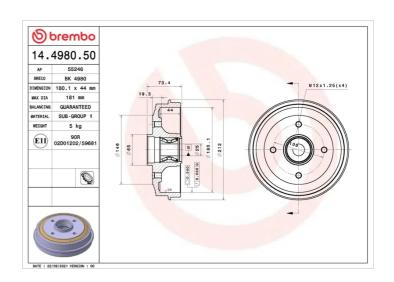

## DRUM 14.4980.50

## **Technical specifications**

| EAN code<br>8020584498057 | Axle<br><b>Rea</b> r | Diameter  180 mm |
|---------------------------|----------------------|------------------|
| 0020304430037             | Redi                 | 160 mm           |
| Width                     | Height <b>73</b>     | Number of holes  |
| <b>43</b> mm              | /5                   | 4                |
| Centering <b>52</b> mm    | Max diameter  181 mm | Bearing kit      |