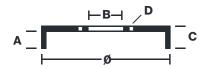

## **Technical specifications**

| EAN code<br>8020584498057 | Axle<br><b>Rea</b> r | Diameter  180 mm |
|---------------------------|----------------------|------------------|
| 0020304430037             | Redi                 | 160 mm           |
| Width                     | Height <b>73</b>     | Number of holes  |
| <b>43</b> mm              | /5                   | 4                |
| Centering <b>52</b> mm    | Max diameter  181 mm | Bearing kit      |