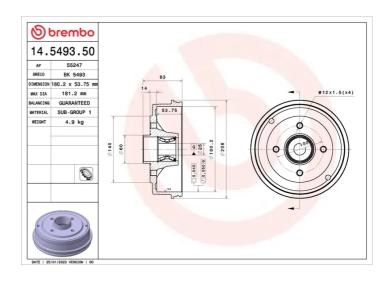

## DRUM 14.5493.50

## **Technical specifications**

| 8020584549353          | Rear                | 180 mm          |
|------------------------|---------------------|-----------------|
| Width <b>53,5</b> mm   | Height<br><b>83</b> | Number of holes |
| Centering <b>52</b> mm | Max diameter        | Bearing kit     |