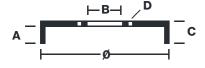

## **Technical specifications**

| 8020584549353          | Rear                | 180 mm          |
|------------------------|---------------------|-----------------|
| Width <b>53,5</b> mm   | Height<br><b>83</b> | Number of holes |
| Centering <b>52</b> mm | Max diameter        | Bearing kit     |