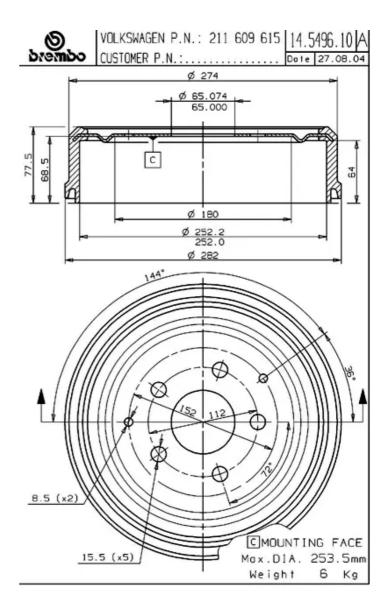

## **Technical specifications**

EAN code Axle Diameter **8020584549612 Rear 252** mm

Width Height Number of holes

**64** mm **77,5** 

Centering Max diameter 65 mm 253,5 mm

**COMPATIBLE VEHICLES** 

## **COMPATIBLE OE PART NUMBERS**

211609615 VW