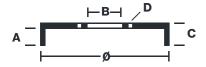

## **Technical specifications**

| EAN code      | Axle         | Diameter        |
|---------------|--------------|-----------------|
| 8020584581018 | Rear         | <b>228</b> mm   |
|               |              |                 |
| Width         | Height       | Number of holes |
| <b>47</b> mm  | 59           | 5               |
|               |              |                 |
| Centering     | Max diameter |                 |

229,5 mm

**COMPATIBLE VEHICLES** 