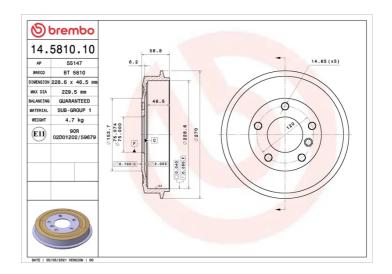

## DRUM 14.5810.10

## **Technical specifications**

| EAN code      | Axle         | Diameter        |
|---------------|--------------|-----------------|
| 8020584581018 | Rear         | <b>228</b> mm   |
|               |              |                 |
| Width         | Height       | Number of holes |
| <b>47</b> mm  | 59           | 5               |
|               |              |                 |
| Centering     | Max diameter |                 |

229,5 mm

**COMPATIBLE VEHICLES** 