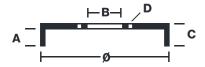

## **Technical specifications**

EAN code Axle **8020584586112** Rear

Diameter 180 mm

Width Height

Number of holes

**45** mm **69** 

Centering Max diameter 50,3 mm 182 mm

MITSUBISHI P.N.: MB 515476 14.5861.10