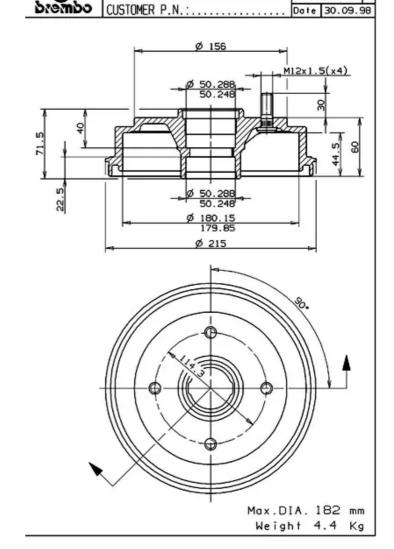

## **Technical specifications**

EAN code Axle **8020584586112** Rear

Diameter 180 mm

Width Height

Number of holes

**45** mm **69** 

Centering Max diameter 50,3 mm 182 mm

MITSUBISHI P.N.: MB 515476 14.5861.10