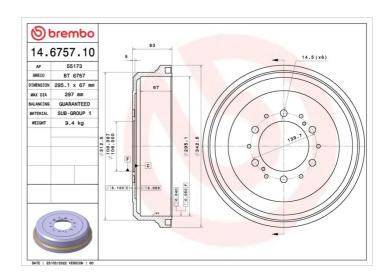

## DRUM 14.6757.10

## **Technical specifications**

| EAN code<br><b>8020584675717</b> | Axle<br><b>Rear</b> | Diameter<br><b>295</b> mm |
|----------------------------------|---------------------|---------------------------|
| Width 67 mm                      | Height<br><b>83</b> | Number of holes           |
| Centering                        | Max diameter        |                           |

**297** mm

**COMPATIBLE VEHICLES** 