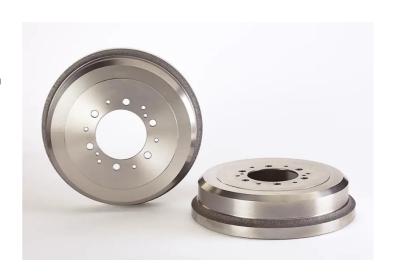

## DRUM 14.6757.10

## The 14.6757.10 drum is synonymous with reliability

Brembo has developed several design solutions for drum brakes which combine multiple materials to reduce the overall weight. The most popular range of lamellar graphite cast iron drums is supplemented by cast iron drums with a steel sprocket flange and aluminium drums, whereby only the inner part of the drum on which the shoes operate are made of lamellar cast iron, namely the brake band. Additionally drums with built-in bearing kit and hub are added to this range.