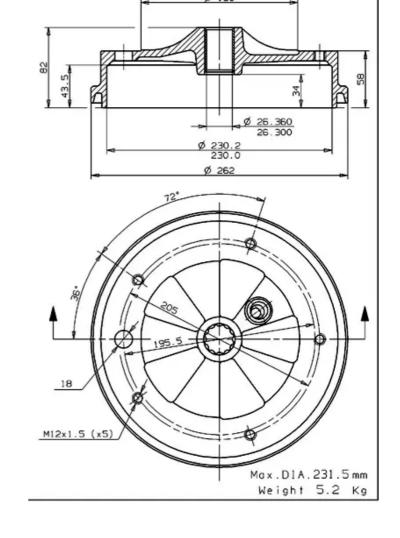

## **Technical specifications**

EAN code

Axle

Diameter

8020584678312 Rear

**230** mm

Width 43,5 mm

Height **82** 

Number of holes **5** 

Max diameter 231,5 mm

VOLKSWAGEN P.N.:113 501 615 D 14.6783.10

**COMPATIBLE VEHICLES** 