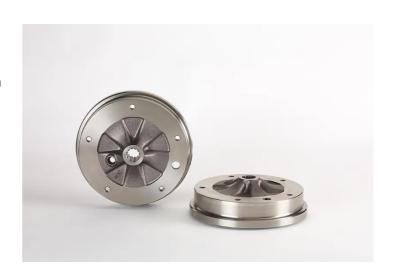

## DRUM 14.6783.10

## The 14.6783.10 drum is synonymous with reliability

Brembo has developed several design solutions for drum brakes which combine multiple materials to reduce the overall weight. The most popular range of lamellar graphite cast iron drums is supplemented by cast iron drums with a steel sprocket flange and aluminium drums, whereby only the inner part of the drum on which the shoes operate are made of lamellar cast iron, namely the brake band. Additionally drums with built-in bearing kit and hub are added to this range.