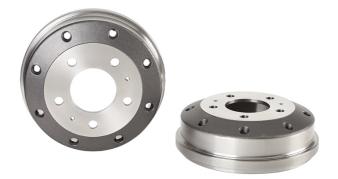

## DRUM 14.6793.10

The 14.6793.10 drum is synonymous with reliability

Brembo has developed several design solutions for drum brakes which combine multiple materials to reduce the overall weight. The most popular range of lamellar graphite cast iron drums is supplemented by cast iron drums with a steel sprocket flange and aluminium drums, whereby only the inner part of the drum on which the shoes operate are made of lamellar cast iron, namely the brake band. Additionally drums with built-in bearing kit and hub are added to this range.