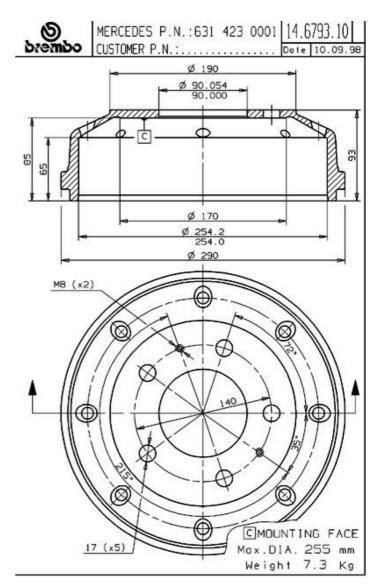

- ✓ OE-equivalent
- Brembo quality
- 🗸 Safety
- 🗸 Durability

| EAN code      | Axle         |
|---------------|--------------|
| 8020584679319 | Rear         |
|               |              |
| Width         | Height       |
| <b>65</b> mm  | 93           |
|               |              |
| Centering     | Max diameter |

**90** mm

| Max diameter  |
|---------------|
| <b>255</b> mm |

Diameter

254 mm

5

Number of holes

**COMPATIBLE VEHICLES** 

## **COMPATIBLE OE PART NUMBERS**

6314230001

MERCEDES-BENZ