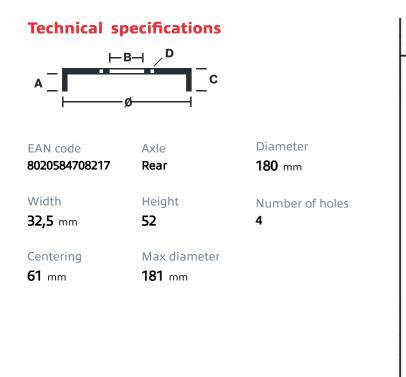

## DRUM 14.7082.10

The 14.7082.10 drum is synonymous with reliability

Brembo has developed several design solutions for drum brakes which combine multiple materials to reduce the overall weight. The most popular range of lamellar graphite cast iron drums is supplemented by cast iron drums with a steel sprocket flange and aluminium drums, whereby only the inner part of the drum on which the shoes operate are made of lamellar cast iron, namely the brake band. Additionally drums with built-in bearing kit and hub are added to this range.