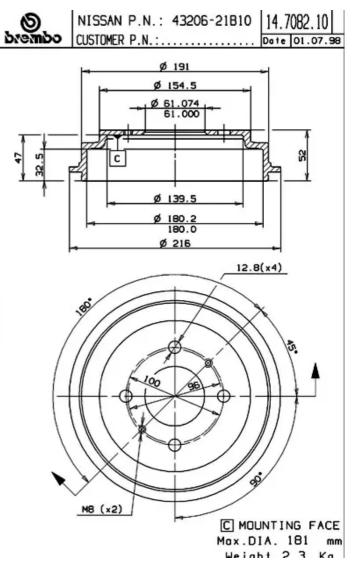

## () brembo

## DRUM 14.7082.10

The 14.7082.10 drum is synonymous with reliability

Brembo has developed several design solutions for drum brakes which combine multiple materials to reduce the overall weight. The most popular range of lamellar graphite cast iron drums is supplemented by cast iron drums with a steel sprocket flange and aluminium drums, whereby only the inner part of the drum on which the shoes operate are made of lamellar cast iron, namely the brake band. Additionally drums with built-in bearing kit and hub are added to this range.



- ✓ OE-equivalent
- Brembo quality
- 🗸 Safety
- Durability







## **COMPATIBLE OE PART NUMBERS**

4320621B10

NISSAN