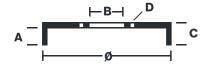

## **Technical specifications**

EAN code Axle Diameter **8020584725016** Rear **180** mm

Width Height Number of holes

**36** mm **65,5** 

Centering Max diameter 47 mm 182 mm

**COMPATIBLE VEHICLES** 