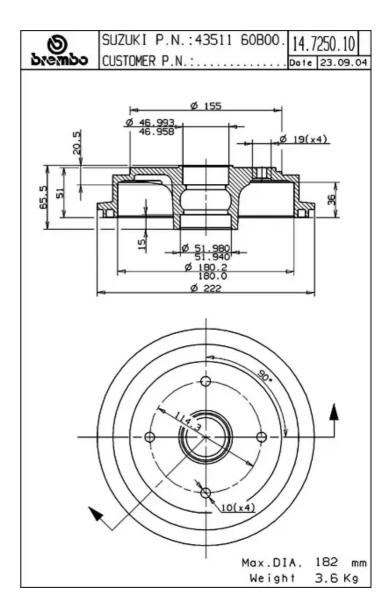

## **Technical specifications**

EAN code Axle Diameter **8020584725016** Rear **180** mm

Width Height Number of holes

**36** mm **65,5** 

Centering Max diameter 47 mm 182 mm

**COMPATIBLE VEHICLES** 

## **COMPATIBLE OE PART NUMBERS**

**4351160B00** SUZUKI