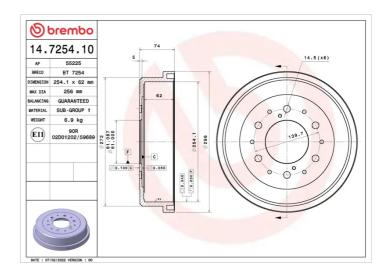

## DRUM 14.7254.10

## **Technical specifications**

EAN code Axle Diameter

8020584725412 Rear 254 mm

Width Height Number of holes
62 mm 74 6

Centering Max diameter

256 mm

**COMPATIBLE VEHICLES** 