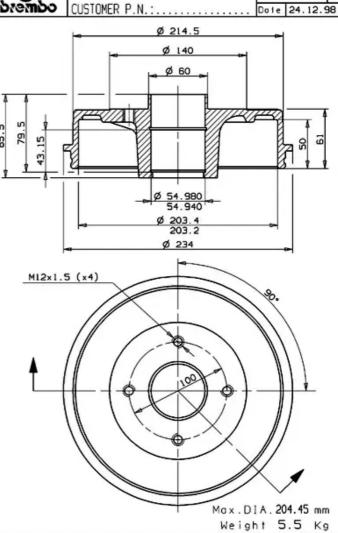

- ✓ OE-equivalent
- Brembo quality
- 🗸 Safety
- Durability

| EAN code      | Axle            | Diar |
|---------------|-----------------|------|
| 8020584725511 | Rear            | 203  |
|               |                 |      |
| Width         | Height          | Nun  |
| <b>50</b> mm  | 85,5            | 4    |
|               |                 |      |
| Centering     | Max diameter    |      |
| <b>55</b> mm  | <b>204,5</b> mm |      |

ameter 79.5 85.5 **3** mm 43.15 mber of holes M12x1.5 (x4)

RENAULT P.N.: 7700 820 816 14.7255.10

**COMPATIBLE VEHICLES** 