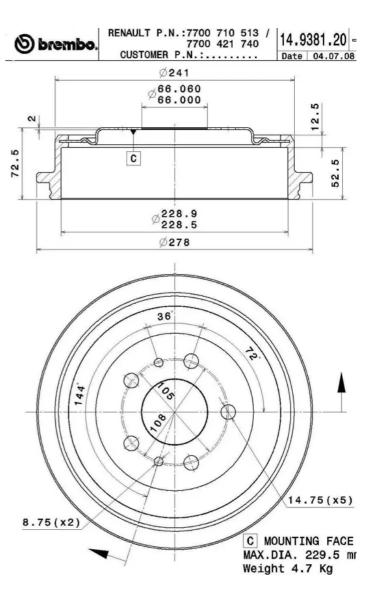

## DRUM 14.9381.20

## **Technical specifications**

EAN code Axle 8020584938126 Rear Diameter

228 mm

Number of holes

Width Height **52,5** mm **72,5** 

Centering Max diameter

66 mm 229,5 mm

## **COMPATIBLE OE PART NUMBERS**

| 7700421740 | RENAULT |
|------------|---------|
| 7700710513 | RENAULT |
| 8200172066 | RENAULT |