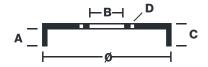

## **Technical specifications**

EAN code Axle 8020584938126 Rear Diameter

228 mm

Number of holes

Width Height **52,5** mm **72,5** 

Centering Max diameter

66 mm 229,5 mm