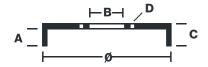

## **Technical specifications**

EAN code Axle Diameter **8020584942819** Rear **180** mm

Width Height Number of holes 40 mm 65,5 4

Centering Max diameter 46,9 mm 182 mm

Max.DIA, 182 mm Weight 4.3 Kg

**COMPATIBLE VEHICLES** 