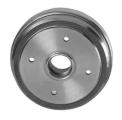

## **DRUM 14.9428.10**

## The 14.9428.10 drum is synonymous with reliability

Brembo has developed several design solutions for drum brakes which combine multiple materials to reduce the overall weight. The most popular range of lamellar graphite cast iron drums is supplemented by cast iron drums with a steel sprocket flange and aluminium drums, whereby only the inner part of the drum on which the shoes operate are made of lamellar cast iron, namely the brake band. Additionally drums with built-in bearing kit and hub are added to this range.

## **Technical specifications**

EAN code Axle Diameter **8020584942819** Rear **180** mm

Width Height Number of holes 40 mm 65,5 4

Centering Max diameter 46,9 mm 182 mm

Max.DIA, 182 mm Weight 4.3 Kg

**COMPATIBLE VEHICLES** 