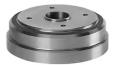

## **DRUM 14.9428.10**

## The 14.9428.10 drum is synonymous with reliability

Brembo has developed several design solutions for drum brakes which combine multiple materials to reduce the overall weight. The most popular range of lamellar graphite cast iron drums is supplemented by cast iron drums with a steel sprocket flange and aluminium drums, whereby only the inner part of the drum on which the shoes operate are made of lamellar cast iron, namely the brake band. Additionally drums with built-in bearing kit and hub are added to this range.

## **Technical specifications**

EAN code Axle Diameter **8020584942819** Rear **180** mm

Width Height Number of holes 40 mm 65,5 4

Centering Max diameter 46,9 mm 182 mm

Max.DIA, 182 mm Weight 4.3 Kg

**COMPATIBLE VEHICLES** 