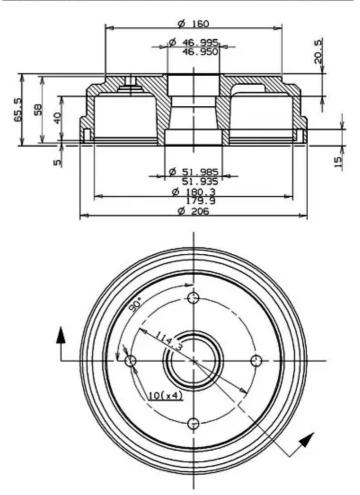

## **Technical specifications**

EAN code Axle Diameter **8020584942819** Rear **180** mm

Width Height Number of holes 40 mm 65,5 4

Centering Max diameter 46,9 mm 182 mm

Max.DIA, 182 mm Weight 4.3 Kg

**COMPATIBLE VEHICLES** 