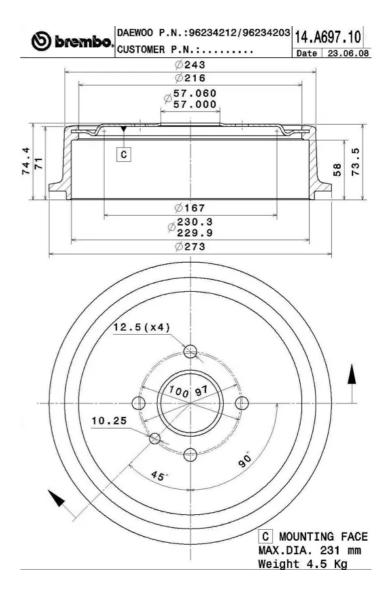

#### **Technical specifications**

EAN code Axle Diameter **8020584017692 Rear 230** mm

Width Height Number of holes

**58** mm **74,4** 

Centering Max diameter 57 mm 231 mm

### **COMPATIBLE OE PART NUMBERS**

| <b>6234212</b> DAEWOO | 96234203 | DAEWOO |  |  |
|-----------------------|----------|--------|--|--|
|                       | 96234212 | DAEWOO |  |  |