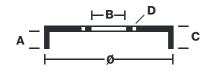

## **Technical specifications**

| EAN code       | Axle            |
|----------------|-----------------|
| 8020584017722  | Rear            |
|                |                 |
| Width          | Height          |
| <b>66,5</b> mm | 104,3           |
|                | •               |
| Centering      | Max diameter    |
| <b>71</b> mm   | <b>251,2</b> mm |
|                |                 |