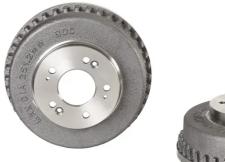

## DRUM 14.A701.10

The 14.A701.10 drum is synonymous with reliability

Brembo has developed several design solutions for drum brakes which combine multiple materials to reduce the overall weight. The most popular range of lamellar graphite cast iron drums is supplemented by cast iron drums with a steel sprocket flange and aluminium drums, whereby only the inner part of the drum on which the shoes operate are made of lamellar cast iron, namely the brake band. Additionally drums with built-in bearing kit and hub are added to this range.