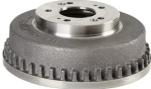

## DRUM 14.A701.10

The 14.A701.10 drum is synonymous with reliability

Brembo has developed several design solutions for drum brakes which combine multiple materials to reduce the overall weight. The most popular range of lamellar graphite cast iron drums is supplemented by cast iron drums with a steel sprocket flange and aluminium drums, whereby only the inner part of the drum on which the shoes operate are made of lamellar cast iron, namely the brake band. Additionally drums with built-in bearing kit and hub are added to this range.