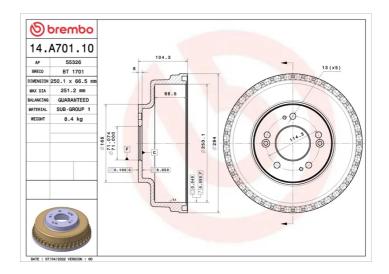

## DRUM 14.A701.10

The 14.A701.10 drum is synonymous with reliability

Brembo has developed several design solutions for drum brakes which combine multiple materials to reduce the overall weight. The most popular range of lamellar graphite cast iron drums is supplemented by cast iron drums with a steel sprocket flange and aluminium drums, whereby only the inner part of the drum on which the shoes operate are made of lamellar cast iron, namely the brake band. Additionally drums with built-in bearing kit and hub are added to this range.

## **Technical specifications**

| EAN code       | Axle            |
|----------------|-----------------|
| 8020584017722  | Rear            |
|                |                 |
| Width          | Height          |
| <b>66,5</b> mm | 104,3           |
|                | •               |
| Centering      | Max diameter    |
| <b>71</b> mm   | <b>251,2</b> mm |
|                |                 |