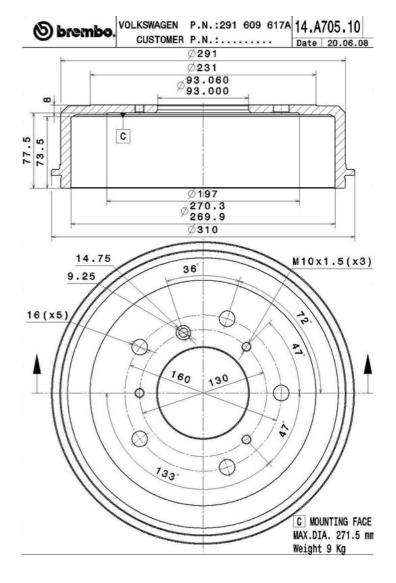

- ✓ OE-equivalent
- Brembo quality
- 🗸 Safety
- 🗸 Durability

**Technical specifications** 

**COMPATIBLE VEHICLES** 

## **COMPATIBLE OE PART NUMBERS**

291609617A

VW