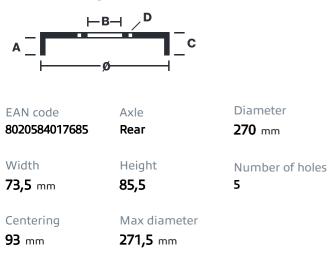

- ✓ OE-equivalent
- Brembo quality
- 🗸 Safety
- 🗸 Durability

**Technical specifications** 

**COMPATIBLE VEHICLES** 