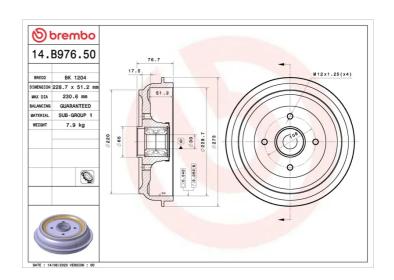

- ✓ OE-equivalent
- Brembo quality
- Safety
- Durability
- Bearing kit

230,6 mm

## **Technical specifications**

EAN code Axle Diameter

8020584325223 Rear 228,7 mm

Width Height Number of holes

51,2 mm 76,7 4

Max diameter

Bearing kit

**COMPATIBLE VEHICLES**