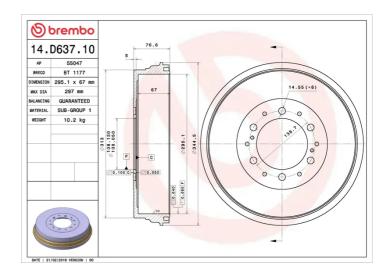

## **Technical specifications**

EAN code Axle Diameter

8020584236314 Rear 295,1 mm

Width Height Number of holes

67 mm 76,6 6

Centering Max diameter

**297** mm

**COMPATIBLE VEHICLES** 