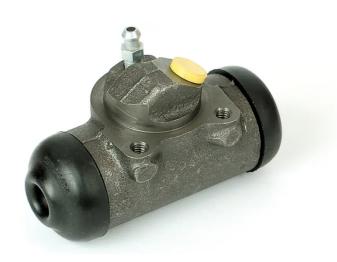

## BRAKE WHEEL CYLINDER A 12 019

## **Technical specifications**

EAN code Axle Diameter 8432509645468 Rear 28,57 mm

Threading Braking system Material 3/8 24 UNF Bendix Cast Iron

**COMPATIBLE VEHICLES** 