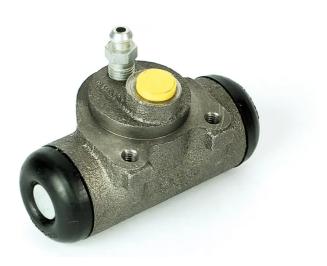

## **BRAKE WHEEL CYLINDER** A 12 041

The A 12 041 brake wheel cylinder is synonymous with reliability

Brembo brake wheel cylinders are subjected to checks during the entire production process to guarantee their conformity to the strictest standards. Tightness, durability and burst tests are conducted to guarantee the reliability of the product in the most critical conditions of use.

### **Technical specifications**

| EAN code      | Axle           | Diameter       |
|---------------|----------------|----------------|
| 8432509645604 | Rear           | <b>25,4</b> mm |
|               |                |                |
| Threading     | Braking system | Material       |
| 3/8 24 UNF    | BENDIX         | Cast Iron      |