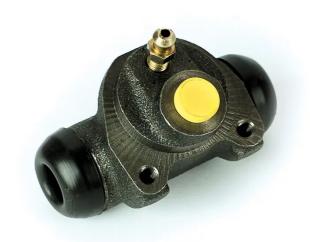

## BRAKE WHEEL CYLINDER A 12 067

## The A 12 067 brake wheel cylinder is synonymous with reliability

Brembo brake wheel cylinders are subjected to checks during the entire production process to guarantee their conformity to the strictest standards. Tightness, durability and burst tests are conducted to guarantee the reliability of the product in the most critical conditions of use.

## **Technical specifications**

| EAN code      | Axle           | Diameter        |
|---------------|----------------|-----------------|
| 8432509645765 | ANIC           | <b>17,46</b> mm |
| Threading     | Braking system | Material        |
| 10 x 1        | Bosch          | Cast Iron       |