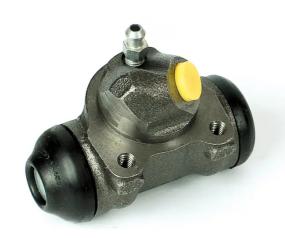

## **BRAKE WHEEL CYLINDER**A 12 082

## The A 12 082 brake wheel cylinder is synonymous with reliability

Brembo brake wheel cylinders are subjected to checks during the entire production process to guarantee their conformity to the strictest standards. Tightness, durability and burst tests are conducted to guarantee the reliability of the product in the most critical conditions of use.

## **Technical specifications**

EAN code Axle Diameter
8432509600351 Rear 22 mm

Threading Braking system Material
10 x 1 Bendix Cast Iron

**COMPATIBLE VEHICLES** 