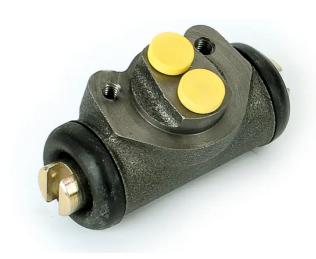

## BRAKE WHEEL CYLINDER A 12 090

## The A 12 090 brake wheel cylinder is synonymous with reliability

Brembo brake wheel cylinders are subjected to checks during the entire production process to guarantee their conformity to the strictest standards. Tightness, durability and burst tests are conducted to guarantee the reliability of the product in the most critical conditions of use.

## **Technical specifications**

| EAN code      | Axle           | Diameter         |
|---------------|----------------|------------------|
| 8432509645789 | Axie           | <b>20,64</b> mm  |
| Threading     | Braking system | Material         |
| 10 x 1        | NABCO          | <b>Cast Iron</b> |