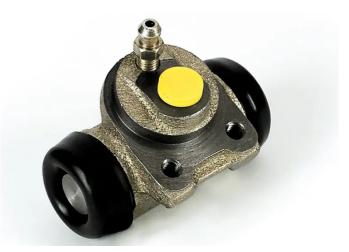

## **BRAKE WHEEL CYLINDER** A 12 160

The A 12 160 brake wheel cylinder is synonymous with reliability

Brembo brake wheel cylinders are subjected to checks during the entire production process to guarantee their conformity to the strictest standards. Tightness, durability and burst tests are conducted to guarantee the reliability of the product in the most critical conditions of use.