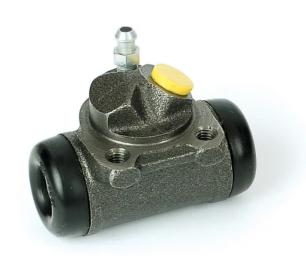

## BRAKE WHEEL CYLINDER A 12 177

## The A 12 177 brake wheel cylinder is synonymous with reliability

Brembo brake wheel cylinders are subjected to checks during the entire production process to guarantee their conformity to the strictest standards. Tightness, durability and burst tests are conducted to guarantee the reliability of the product in the most critical conditions of use.