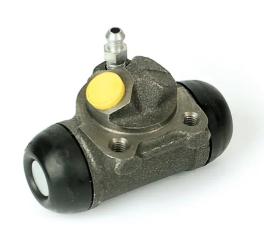

## **BRAKE WHEEL CYLINDER**A 12 178

## The A 12 178 brake wheel cylinder is synonymous with reliability

Brembo brake wheel cylinders are subjected to checks during the entire production process to guarantee their conformity to the strictest standards. Tightness, durability and burst tests are conducted to guarantee the reliability of the product in the most critical conditions of use.