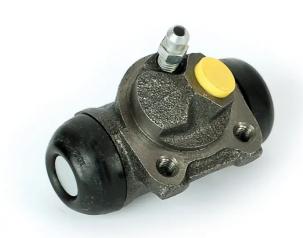

## **BRAKE WHEEL CYLINDER**A 12 180

## The A 12 180 brake wheel cylinder is synonymous with reliability

Brembo brake wheel cylinders are subjected to checks during the entire production process to guarantee their conformity to the strictest standards. Tightness, durability and burst tests are conducted to guarantee the reliability of the product in the most critical conditions of use.

## **Technical specifications**

| EAN code      | Axle           | Diameter        |
|---------------|----------------|-----------------|
| 8432509601167 | Rear           | <b>17,46</b> mm |
|               |                | •               |
| Threading     | Braking system | Material        |
| 10 x 1        | Bendix         | Cast Iron       |