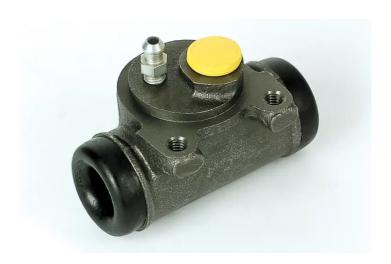

## BRAKE WHEEL CYLINDER A 12 202

## **Technical specifications**

EAN code Axle Diameter 8432509601334 Rear 20,64 mm

Threading Braking system Material

12 x 1 Bendix Cast Iron

**COMPATIBLE VEHICLES** 