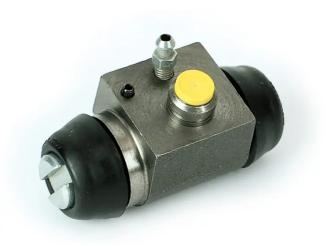

## **BRAKE WHEEL CYLINDER** A 12 224

The A 12 224 brake wheel cylinder is synonymous with reliability

Brembo brake wheel cylinders are subjected to checks during the entire production process to guarantee their conformity to the strictest standards. Tightness, durability and burst tests are conducted to guarantee the reliability of the product in the most critical conditions of use.