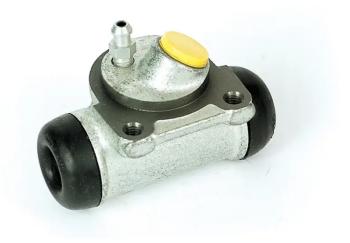

## **BRAKE WHEEL CYLINDER** A 12 314

The A 12 314 brake wheel cylinder is synonymous with reliability

Brembo brake wheel cylinders are subjected to checks during the entire production process to guarantee their conformity to the strictest standards. Tightness, durability and burst tests are conducted to guarantee the reliability of the product in the most critical conditions of use.

## **Technical specifications**

| EAN code      | Axle           | Diameter        |
|---------------|----------------|-----------------|
| 8432509602386 | Rear           | <b>20,64</b> mm |
|               |                |                 |
| Threading     | Braking system | Material        |
| 12 x 1        | Bendix         | Cast Iron       |