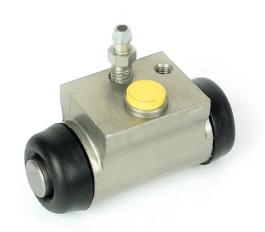

## BRAKE WHEEL CYLINDER A 12 325

## **Technical specifications**

| EAN code      | Axle           | Diameter        |
|---------------|----------------|-----------------|
| 8432509602492 | Rear           | <b>19,05</b> mm |
| Threading     | Braking system | Material        |