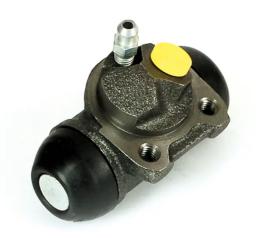

## **BRAKE WHEEL CYLINDER** A 12 336

The A 12 336 brake wheel cylinder is synonymous with reliability

Brembo brake wheel cylinders are subjected to checks during the entire production process to guarantee their conformity to the strictest standards. Tightness, durability and burst tests are conducted to guarantee the reliability of the product in the most critical conditions of use.