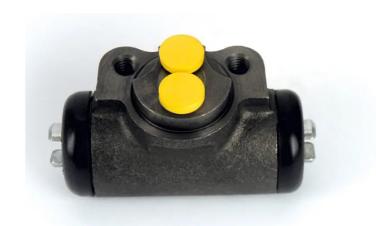

## BRAKE WHEEL CYLINDER A 12 407

## The A 12 407 brake wheel cylinder is synonymous with reliability

Brembo brake wheel cylinders are subjected to checks during the entire production process to guarantee their conformity to the strictest standards. Tightness, durability and burst tests are conducted to guarantee the reliability of the product in the most critical conditions of use.

## **Technical specifications**

EAN code Axle Diameter 8432509603215 Rear 22,2 mm

Threading Material 10 x 1 Cast Iron

**COMPATIBLE VEHICLES** 