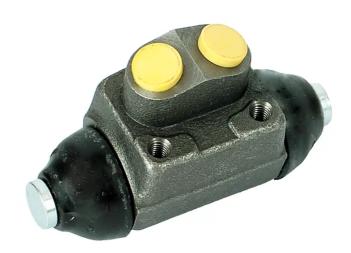

## BRAKE WHEEL CYLINDER A 12 519

## **Technical specifications**

 EAN code
 Axle
 Diameter

 8432509604304
 Rear
 20,64 mm

Threading Material 10 x 1 Cast Iron

**COMPATIBLE VEHICLES** 