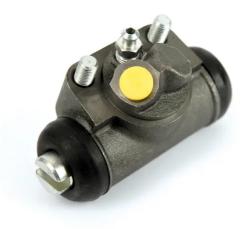

## **BRAKE WHEEL CYLINDER** A 12 583

The A 12 583 brake wheel cylinder is synonymous with reliability

Brembo brake wheel cylinders are subjected to checks during the entire production process to guarantee their conformity to the strictest standards. Tightness, durability and burst tests are conducted to guarantee the reliability of the product in the most critical conditions of use.

### **Technical specifications**

| EAN code      | Axle           | Diameter       |
|---------------|----------------|----------------|
| 8432509604922 | Rear           | <b>25,4</b> mm |
|               |                |                |
| Threading     | Braking system | Material       |
| 10 x 1        | TRW            | Cast Iron      |