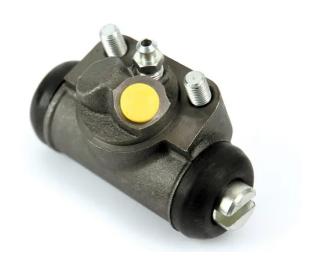

## **BRAKE WHEEL CYLINDER**A 12 584

## The A 12 584 brake wheel cylinder is synonymous with reliability

Brembo brake wheel cylinders are subjected to checks during the entire production process to guarantee their conformity to the strictest standards. Tightness, durability and burst tests are conducted to guarantee the reliability of the product in the most critical conditions of use.

## **Technical specifications**

| EAN code      | Axle           | Diameter       |
|---------------|----------------|----------------|
| 8432509604939 | Rear           | <b>25,4</b> mm |
| Threading     | Braking system | Material       |
| 10 x 1        | TRW            | Cast Iron      |