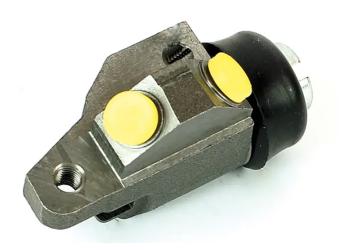

## **BRAKE WHEEL CYLINDER** A 12 776

The A 12 776 brake wheel cylinder is synonymous with reliability

Brembo brake wheel cylinders are subjected to checks during the entire production process to guarantee their conformity to the strictest standards. Tightness, durability and burst tests are conducted to guarantee the reliability of the product in the most critical conditions of use.

### **Technical specifications**

| EAN code      | Axle           | Diameter       |
|---------------|----------------|----------------|
| 8432509629338 | Front          | <b>22,2</b> mm |
|               |                | -              |
| Threading     | Braking system | Material       |
| 10 x 1        | APL            | Cast Iron      |