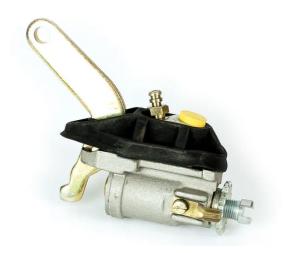

## **BRAKE WHEEL CYLINDER** A 12 937

The A 12 937 brake wheel cylinder is synonymous with reliability

Brembo brake wheel cylinders are subjected to checks during the entire production process to guarantee their conformity to the strictest standards. Tightness, durability and burst tests are conducted to guarantee the reliability of the product in the most critical conditions of use.

### **Technical specifications**

| EAN code      | Axle           | Diameter        |
|---------------|----------------|-----------------|
| 8432509630945 | Rear           | <b>17,46</b> mm |
|               |                |                 |
| Threading     | Braking system | Material        |
| 10 x 1        | ΤΟΚΙϹΟ         | Aluminium       |