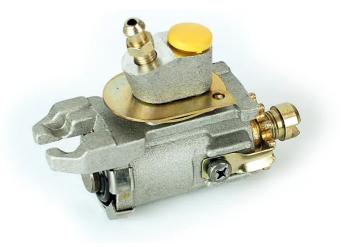

## **BRAKE WHEEL CYLINDER** A 12 938

The A 12 938 brake wheel cylinder is synonymous with reliability

Brembo brake wheel cylinders are subjected to checks during the entire production process to guarantee their conformity to the strictest standards. Tightness, durability and burst tests are conducted to guarantee the reliability of the product in the most critical conditions of use.

### **Technical specifications**

| EAN code      | Axle           | Diameter        |
|---------------|----------------|-----------------|
| 8432509630952 | Rear           | <b>17,46</b> mm |
|               |                |                 |
| Threading     | Braking system | Material        |
| 10 x 1        | ΤΟΚΙϹΟ         | Aluminium       |