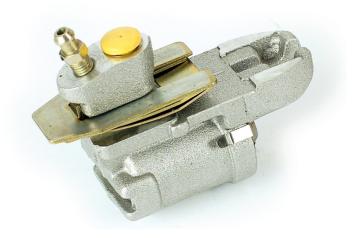

## **BRAKE WHEEL CYLINDER** A 12 940

The A 12 940 brake wheel cylinder is synonymous with reliability

Brembo brake wheel cylinders are subjected to checks during the entire production process to guarantee their conformity to the strictest standards. Tightness, durability and burst tests are conducted to guarantee the reliability of the product in the most critical conditions of use.