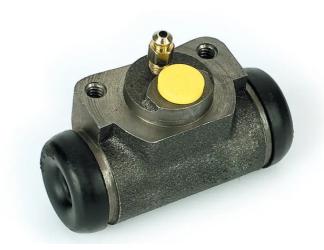

## BRAKE WHEEL CYLINDER A 12 977

## The A 12 977 brake wheel cylinder is synonymous with reliability

Brembo brake wheel cylinders are subjected to checks during the entire production process to guarantee their conformity to the strictest standards. Tightness, durability and burst tests are conducted to guarantee the reliability of the product in the most critical conditions of use.

## **Technical specifications**

EAN code Axle Diameter 8432509631348 Rear 19,05 mm

Threading Material 3/8 24 UNF Cast Iron

**COMPATIBLE VEHICLES** 