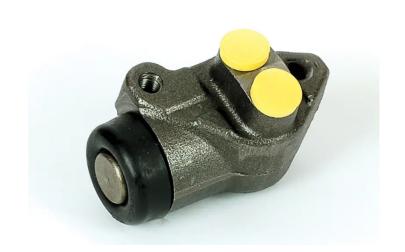

## BRAKE WHEEL CYLINDER A 12 990

## **Technical specifications**

EAN code Axle Diameter
8432509631478 Front 19,05 mm

Threading Braking system Material

**Cast Iron** 

**TRW** 

**COMPATIBLE VEHICLES** 