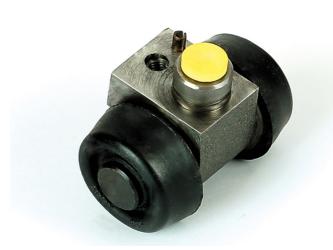

## BRAKE WHEEL CYLINDER A 12 993

## The A 12 993 brake wheel cylinder is synonymous with reliability

Brembo brake wheel cylinders are subjected to checks during the entire production process to guarantee their conformity to the strictest standards. Tightness, durability and burst tests are conducted to guarantee the reliability of the product in the most critical conditions of use.