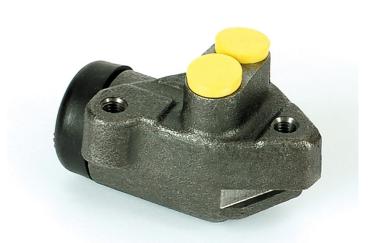

## BRAKE WHEEL CYLINDER A 12 998

## The A 12 998 brake wheel cylinder is synonymous with reliability

Brembo brake wheel cylinders are subjected to checks during the entire production process to guarantee their conformity to the strictest standards. Tightness, durability and burst tests are conducted to guarantee the reliability of the product in the most critical conditions of use.

## **Technical specifications**

EAN code Axle Diameter 8432509631553 Front 19,05 mm

Threading Braking system Material 3/8 24 UNF TRW Cast Iron

**COMPATIBLE VEHICLES** 