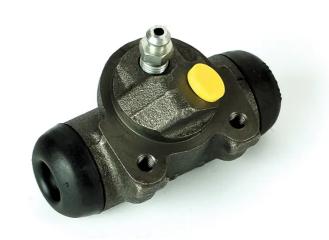

## BRAKE WHEEL CYLINDER A 12 A22

## **Technical specifications**

EAN code Axle Diameter
8432509631782 Rear 22 mm

Threading Braking system Material
3/8 24 UNF Bendix Cast Iron