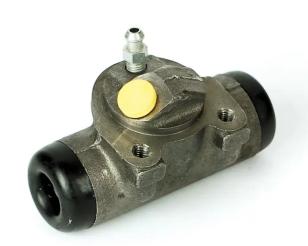

## BRAKE WHEEL CYLINDER A 12 A24

## **Technical specifications**

EAN code Axle Diameter
8432509631805 Rear 22 mm

Threading Braking system Material

**Bendix** 

**COMPATIBLE VEHICLES** 